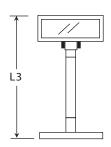

## **Pole Display Configuration**

### CD-5220 Series

L1 L2 L3 L4 L5 19.3 20.4 16.9 11.3 7.8 in

**Base Height Dimensions** 

Tilt Angle

Part Number: CD - PWKIT

This configuration provides a D-sub 9 connector for printer pass through.

Base Type: Standard